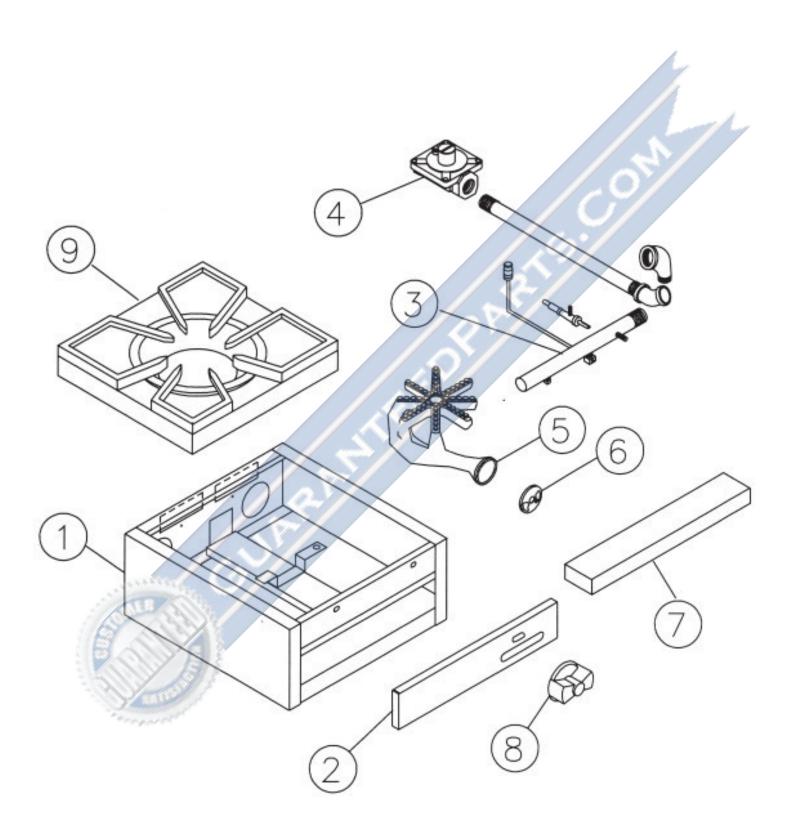

## **FHP Hot Plate Parts**

| Part No.  | Diagram Part # | Description                                              |
|-----------|----------------|----------------------------------------------------------|
| 25001     |                | Valve, Manual Gas Flat Up                                |
| 25001-F42 |                | ASSY; FHP Gas Valve W/#42 Orifice & EXT - NG             |
| 25001-F54 |                | ASSY; FHP Gas Valve W/#54 Orifice & EXT - LP             |
| 25024     |                | Fitting, 1/8" NPT x 3/16" CC, Brass, Elbow, ADJ, Lighter |
| 25050-9   |                | Assy; 9" China Hat Pilot (Griddle/Broiler)               |
| 18030     |                | Knob, Big One, On-Off, Manual - F Series - Blue          |
| 17006N    |                | Control; Convertible Regulator - Natural                 |
| 17006L    |                | Convertible Pressure Regulator - LP                      |
| 16040     |                | Grate, F Series Painted Cast Iron Range Top              |
| 16021-A   |                | Assy., F Series Long Star Pattern Burner w/ air mixer    |
| 16022-A   |                | Assy., F Series Short Star Pattern Burner w/ air mixer   |